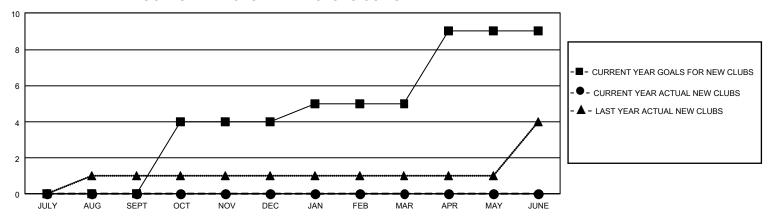

## GMT Constitutional Area 2, Group D

REPORT DOES NOT INCLUDE CLUBS IN UNDISTRICTED AREAS.

| Clubs                 |               |           |               | Members               |                           |                         |                                                    |
|-----------------------|---------------|-----------|---------------|-----------------------|---------------------------|-------------------------|----------------------------------------------------|
| RESULTS FOR 2021-2022 |               |           |               | RESULTS FOR 2021-2022 |                           |                         |                                                    |
| QUARTER               | NEW CLUB GOAL | NEW CLUBS | DROPPED CLUBS | QUARTER M             | IEMBER GROWTH NET<br>GOAL | MEMBER GROWTH<br>ACTUAL | DROPPED MEMBERS<br>ACTUAL (including<br>transfers) |
| JULY/AUG/SEPT         | 0             | 0         | 4             | JULY/AUG/SEP          | T 90                      | 84                      | 164                                                |
| OCT/NOV/DEC           | 12            | 0         | 0             | OCT/NOV/DEC           | 123                       | 94                      | 145                                                |
| JAN/FEB/MAR           | 3             | 0         | 0             | JAN/FEB/MAR           | 111                       | 0                       | 0                                                  |
| APR/MAY/JUNE          | 12            | 0         | 0             | APR/MAY/JUNE          | 111                       | 0                       | 0                                                  |

## GOALS AND ACTUAL NEW CLUBS CUMULATIVE