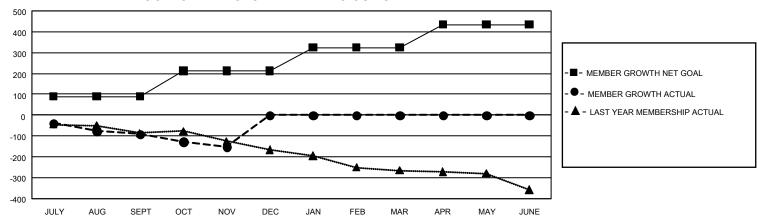

## GMT Constitutional Area 2, Group D

REPORT DOES NOT INCLUDE CLUBS IN UNDISTRICTED AREAS.

| Clubs                 |               |           |               | Members               |                           |                         |                                                    |
|-----------------------|---------------|-----------|---------------|-----------------------|---------------------------|-------------------------|----------------------------------------------------|
| RESULTS FOR 2021-2022 |               |           |               | RESULTS FOR 2021-2022 |                           |                         |                                                    |
| QUARTER               | NEW CLUB GOAL | NEW CLUBS | DROPPED CLUBS | QUARTER M             | IEMBER GROWTH NET<br>GOAL | MEMBER GROWTH<br>ACTUAL | DROPPED MEMBERS<br>ACTUAL (including<br>transfers) |
| JULY/AUG/SEPT         | 0             | 0         | 4             | JULY/AUG/SEP          | T 90                      | 84                      | 164                                                |
| OCT/NOV/DEC           | 12            | 0         | 0             | OCT/NOV/DEC           | 123                       | 94                      | 145                                                |
| JAN/FEB/MAR           | 3             | 0         | 0             | JAN/FEB/MAR           | 111                       | 0                       | 0                                                  |
| APR/MAY/JUNE          | 12            | 0         | 0             | APR/MAY/JUNE          | 111                       | 0                       | 0                                                  |

## GOALS AND ACTUAL MEMBERS CUMULATIVE

| DROPPED CLUBS: 4 |     | 66 CLUBS OF 363 ADDED 1 OR<br>MORE NEW MEMBERS | GENDER DISTRIBUTION                 |                |  |
|------------------|-----|------------------------------------------------|-------------------------------------|----------------|--|
|                  |     |                                                | MALE                                | 5,034 (71.41%) |  |
|                  |     |                                                | FEMALE                              | 2,014 (28.57%) |  |
| DROPPED MEMBERS  |     |                                                | NON BINARY                          | 0 (0.00%)      |  |
| DECEASED         | 45  |                                                | PREFER NOT TO ANSWER                | 1 (0.01%)      |  |
| CLUB CANCELLED   | 8   |                                                | TOTAL FAMILY UNIT MEMBERS 1,200     |                |  |
| OTHER            | 256 | CLICK HERE FOR                                 |                                     | ,              |  |
| TOTAL            | 309 | CUMULATIVE MEMBERSHIP DATA                     | FAMILY MEMBERS PAYING HALF DUES 617 |                |  |